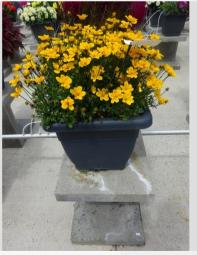

## BIDENS DORADO GOLDEN EMPIRE - 2020

#### Information

| Clone number              | 4901551              |
|---------------------------|----------------------|
| Gender                    | ferulifolia          |
| Pot type                  | 40 cm pot            |
| Breeder                   | Danziger             |
| Location                  | Plants Kortekruisweg |
| Flowertrial number/ field | 15790 / 279          |
| Starting material         | Cutting              |
| Sticking/sowing week      |                      |
| Judging period            | 24 - 33              |
| Lifecycle                 | Commercial           |