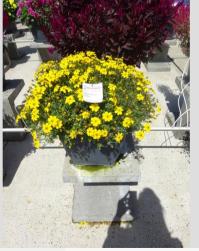

## BIDENS DORADO LEMONCELLO - 2020

#### Information

| Clone number              | 4901583              |
|---------------------------|----------------------|
| Gender                    | ferulifolia          |
| Pot type                  | 40 cm pot            |
| Breeder                   | Danziger             |
| Location                  | Plants Kortekruisweg |
| Flowertrial number/ field | 15790 / 278          |
| Starting material         | Cutting              |
| Sticking/sowing week      |                      |
| Judging period            | 24 - 33              |
| Lifecycle                 | Commercial           |