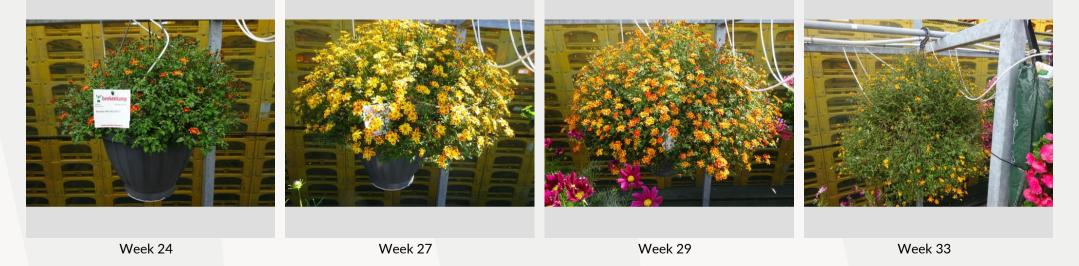

## BIDENS DORADO RED YELLOW - 2020

#### Information

| Clone number              | 4902111              |
|---------------------------|----------------------|
| Gender                    | ferulifolia          |
| Pot type                  | 40 cm pot            |
| Breeder                   | Danziger             |
| Location                  | Plants Kortekruisweg |
| Flowertrial number/ field | 15790 / 281          |
| Starting material         | Cutting              |
| Sticking/sowing week      |                      |
| Judging period            | 24 - 33              |
| Lifecycle                 | Pre-commercial       |

#### Total 2020 Flower quality Leaf quality Mildew tolerance

Floriferousness (40%)

Plant judgement (60%)

| Total scores |     |
|--------------|-----|
| 2020         | 5.0 |
| 2018         | 4.6 |
| Average      | 4.8 |

Judgement scale: 1=poor, 2=moderate, 3=average, 4=good, 5=excellent

4.8

5.0

5.0

5.0

5.0

Week 24

Week 27

Week 30

Week 33