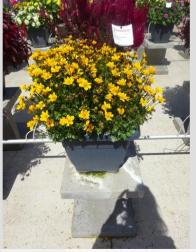

## BIDENS DORADO LEMONCELLO - 2020

#### Information

| Clone number              | 4901583              |
|---------------------------|----------------------|
| Gender                    | ferulifolia          |
| Pot type                  | 40 cm pot            |
| Breeder                   | Danziger             |
| Location                  | Plants Kortekruisweg |
| Flowertrial number/ field | 15790 / 278          |
| Starting material         | Cutting              |
| Sticking/sowing week      |                      |
| Judging period            | 24 - 33              |
| Lifecycle                 | Commercial           |