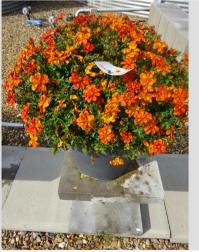

## BIDENS DORADO BIG YELLOW - 2020

#### Information

| Clone number              | 4901546              |
|---------------------------|----------------------|
| Gender                    | ferulifolia          |
| Pot type                  | 40 cm pot            |
| Breeder                   | Danziger             |
| Location                  | Plants Kortekruisweg |
| Flowertrial number/ field | 15790 / 277          |
| Starting material         | Cutting              |
| Sticking/sowing week      |                      |
| Judging period            | 24 - 33              |
| Lifecycle                 | Commercial           |