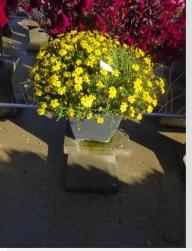

## BIDENS DORADO RED YELLOW - 2020

#### Information

| Clone number              | 4902111              |
|---------------------------|----------------------|
| Gender                    | ferulifolia          |
| Pot type                  | 40 cm pot            |
| Breeder                   | Danziger             |
| Location                  | Plants Kortekruisweg |
| Flowertrial number/ field | 15790 / 281          |
| Starting material         | Cutting              |
| Sticking/sowing week      |                      |
| Judging period            | 24 - 33              |
| Lifecycle                 | Pre-commercial       |