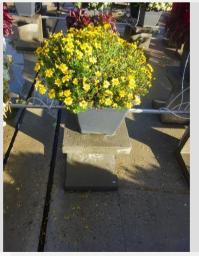

## BIDENS DORADO LEMONCELLO - 2020

#### Information

| Clone number              | 4901583              |
|---------------------------|----------------------|
| Gender                    | ferulifolia          |
| Pot type                  | 40 cm pot            |
| Breeder                   | Danziger             |
| Location                  | Plants Kortekruisweg |
| Flowertrial number/ field | 15790 / 278          |
| Starting material         | Cutting              |
| Sticking/sowing week      |                      |
| Judging period            | 24 - 33              |
| Lifecycle                 | Commercial           |