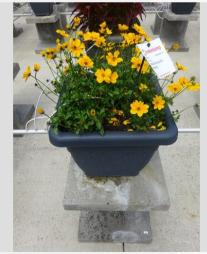

## BIDENS DORADO BIG YELLOW - 2020

#### Information

| Clone number              | 4901546              |
|---------------------------|----------------------|
| Gender                    | ferulifolia          |
| Pot type                  | 40 cm pot            |
| Breeder                   | Danziger             |
| Location                  | Plants Kortekruisweg |
| Flowertrial number/ field | 15790 / 277          |
| Starting material         | Cutting              |
| Sticking/sowing week      |                      |
| Judging period            | 24 - 33              |
| Lifecycle                 | Commercial           |