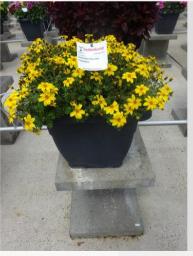

## BIDENS DORADO GOLDEN EMPIRE - 2020

#### Information

| Clone number              | 4901551              |
|---------------------------|----------------------|
| Gender                    | ferulifolia          |
| Pot type                  | 40 cm pot            |
| Breeder                   | Danziger             |
| Location                  | Plants Kortekruisweg |
| Flowertrial number/ field | 15790 / 279          |
| Starting material         | Cutting              |
| Sticking/sowing week      |                      |
| Judging period            | 24 - 33              |
| Lifecycle                 | Commercial           |