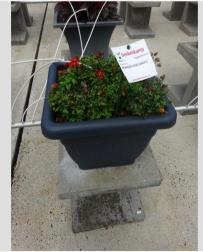

## BIDENS DORADO RED YELLOW - 2019

#### Information

| Clone number              | 4902111              |
|---------------------------|----------------------|
| Gender                    | ferulifolia          |
| Pot type                  | 35 cm Hanging basket |
| Breeder                   | Danziger             |
| Location                  | Plants Kortekruisweg |
| Flowertrial number/ field | 15612 / 622          |
| Starting material         | Cutting              |
| Sticking/sowing week      | 13                   |
| Judging period            | 23 - 33              |
| Lifecycle                 | Pre-commercial       |