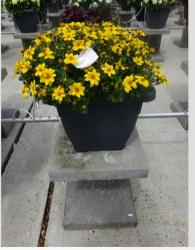

## BIDENS DORADO BIG YELLOW - 2020

#### Information

| Clone number              | 4901546              |
|---------------------------|----------------------|
| Gender                    | ferulifolia          |
| Pot type                  | 40 cm pot            |
| Breeder                   | Danziger             |
| Location                  | Plants Kortekruisweg |
| Flowertrial number/ field | 15790 / 277          |
| Starting material         | Cutting              |
| Sticking/sowing week      |                      |
| Judging period            | 24 - 33              |
| Lifecycle                 | Commercial           |