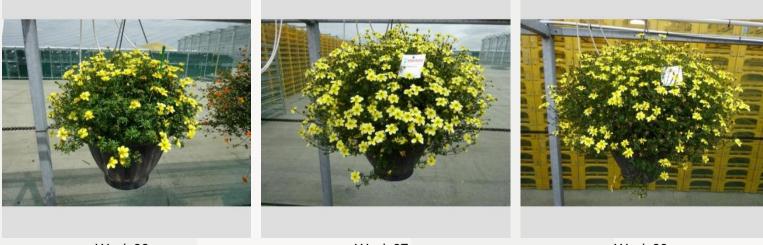

## BIDENS DORADO RED YELLOW - 2019

#### Information

| Clone number              | 4902111              |
|---------------------------|----------------------|
| Gender                    | ferulifolia          |
| Pot type                  | 35 cm Hanging basket |
| Breeder                   | Danziger             |
| Location                  | Plants Kortekruisweg |
| Flowertrial number/ field | 15612 / 622          |
| Starting material         | Cutting              |
| Sticking/sowing week      | 13                   |
| Judging period            | 23 - 33              |
| Lifecycle                 | Pre-commercial       |

# Total 2019Flower quality4.8Leaf quality4.5Mildew tolerance-Floriferousness (40%)4.3Plant judgement (60%)4.5

| Total scor | es  |
|------------|-----|
| 2019       | 4.4 |
| Average    | 4.4 |

Judgement scale: 1=poor, 2=moderate, 3=average, 4=good, 5=excellent