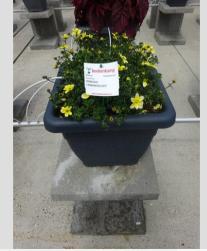

## BIDENS DORADO BIG YELLOW - 2020

#### Information

| Clone number              | 4901546              |
|---------------------------|----------------------|
| Gender                    | ferulifolia          |
| Pot type                  | 40 cm pot            |
| Breeder                   | Danziger             |
| Location                  | Plants Kortekruisweg |
| Flowertrial number/ field | 15790 / 277          |
| Starting material         | Cutting              |
| Sticking/sowing week      |                      |
| Judging period            | 24 - 33              |
| Lifecycle                 | Commercial           |