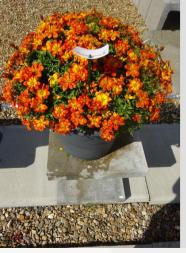

## BIDENS DORADO GOLDEN EMPIRE - 2020

#### Information

| Clone number              | 4901551              |
|---------------------------|----------------------|
| Gender                    | ferulifolia          |
| Pot type                  | 40 cm pot            |
| Breeder                   | Danziger             |
| Location                  | Plants Kortekruisweg |
| Flowertrial number/ field | 15790 / 279          |
| Starting material         | Cutting              |
| Sticking/sowing week      |                      |
| Judging period            | 24 - 33              |
| Lifecycle                 | Commercial           |