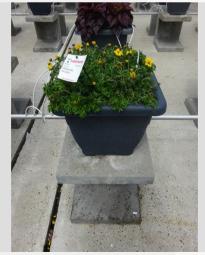

## BIDENS DORADO GOLDEN EMPIRE - 2020

#### Information

| Clone number              | 4901551              |
|---------------------------|----------------------|
| Gender                    | ferulifolia          |
| Pot type                  | 40 cm pot            |
| Breeder                   | Danziger             |
| Location                  | Plants Kortekruisweg |
| Flowertrial number/ field | 15790 / 279          |
| Starting material         | Cutting              |
| Sticking/sowing week      |                      |
| Judging period            | 24 - 33              |
| Lifecycle                 | Commercial           |