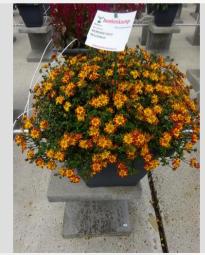

## BIDENS DORADO RED YELLOW - 2020

#### Information

| Clone number              | 4902111              |
|---------------------------|----------------------|
| Gender                    | ferulifolia          |
| Pot type                  | 40 cm pot            |
| Breeder                   | Danziger             |
| Location                  | Plants Kortekruisweg |
| Flowertrial number/ field | 15790 / 281          |
| Starting material         | Cutting              |
| Sticking/sowing week      |                      |
| Judging period            | 24 - 33              |
| Lifecycle                 | Pre-commercial       |

#### Total 2020 Flower quality Leaf quality Mildew tolerance

Floriferousness (40%)

Plant judgement (60%)

| Total scores |     |
|--------------|-----|
| 2020         | 5.0 |
| 2018         | 4.6 |
| Average      | 4.8 |

Judgement scale: 1=poor, 2=moderate, 3=average, 4=good, 5=excellent

4.8

5.0

5.0

5.0

5.0

Week 24

Week 27