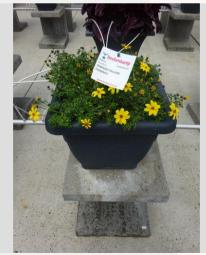

## BIDENS DORADO BIG YELLOW - 2020

#### Information

| Clone number              | 4901546              |
|---------------------------|----------------------|
| Gender                    | ferulifolia          |
| Pot type                  | 40 cm pot            |
| Breeder                   | Danziger             |
| Location                  | Plants Kortekruisweg |
| Flowertrial number/ field | 15790 / 277          |
| Starting material         | Cutting              |
| Sticking/sowing week      |                      |
| Judging period            | 24 - 33              |
| Lifecycle                 | Commercial           |