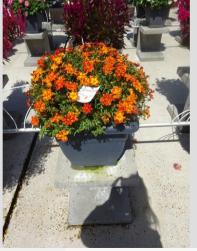

## BIDENS DORADO GOLDEN EMPIRE - 2020

#### Information

| Clone number              | 4901551              |
|---------------------------|----------------------|
| Gender                    | ferulifolia          |
| Pot type                  | 40 cm pot            |
| Breeder                   | Danziger             |
| Location                  | Plants Kortekruisweg |
| Flowertrial number/ field | 15790 / 279          |
| Starting material         | Cutting              |
| Sticking/sowing week      |                      |
| Judging period            | 24 - 33              |
| Lifecycle                 | Commercial           |