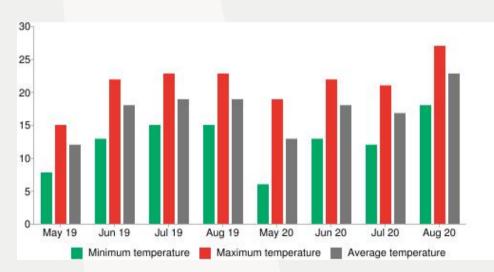

#### Climate

|                          | May | June | July | August | Total |
|--------------------------|-----|------|------|--------|-------|
| Rainfall average         | 60  | 65   | 81   | 72     | 278   |
| Rainfall 2020 (mm)       | 12  | 78   | 51   | 236    | 377   |
| Rainfall 2019 (mm)       | 30  | 121  | 76   | 46     | 273   |
| Sunny hours average      | 199 | 194  | 206  | 187    | 786   |
| Sunny hours 2020<br>(mm) | 309 | 229  | 209  | 383    | 1130  |
| Sunny hours 2019<br>(mm) | 247 | 260  | 248  | 244    | 999   |