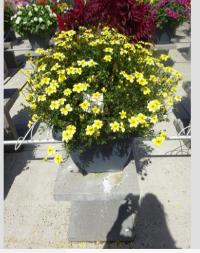

## BIDENS DORADO BIG YELLOW - 2020

#### Information

| Clone number              | 4901546              |
|---------------------------|----------------------|
| Gender                    | ferulifolia          |
| Pot type                  | 40 cm pot            |
| Breeder                   | Danziger             |
| Location                  | Plants Kortekruisweg |
| Flowertrial number/ field | 15790 / 277          |
| Starting material         | Cutting              |
| Sticking/sowing week      |                      |
| Judging period            | 24 - 33              |
| Lifecycle                 | Commercial           |