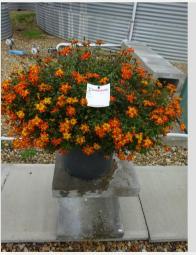

## BIDENS DORADO BIG YELLOW - 2020

#### Information

| Clone number              | 4901546              |
|---------------------------|----------------------|
| Gender                    | ferulifolia          |
| Pot type                  | 40 cm pot            |
| Breeder                   | Danziger             |
| Location                  | Plants Kortekruisweg |
| Flowertrial number/ field | 15790 / 277          |
| Starting material         | Cutting              |
| Sticking/sowing week      |                      |
| Judging period            | 24 - 33              |
| Lifecycle                 | Commercial           |