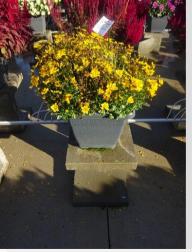

## BIDENS DORADO RED YELLOW - 2020

#### Information

| Clone number              | 4902111              |
|---------------------------|----------------------|
| Gender                    | ferulifolia          |
| Pot type                  | 40 cm pot            |
| Breeder                   | Danziger             |
| Location                  | Plants Kortekruisweg |
| Flowertrial number/ field | 15790 / 281          |
| Starting material         | Cutting              |
| Sticking/sowing week      |                      |
| Judging period            | 24 - 33              |
| Lifecycle                 | Pre-commercial       |