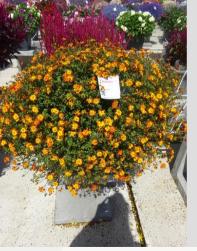

## BIDENS DORADO BIG YELLOW - 2020

#### Information

| Clone number              | 4901546              |
|---------------------------|----------------------|
| Gender                    | ferulifolia          |
| Pot type                  | 40 cm pot            |
| Breeder                   | Danziger             |
| Location                  | Plants Kortekruisweg |
| Flowertrial number/ field | 15790 / 277          |
| Starting material         | Cutting              |
| Sticking/sowing week      |                      |
| Judging period            | 24 - 33              |
| Lifecycle                 | Commercial           |