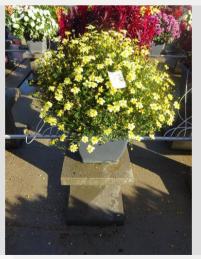

## BIDENS DORADO LEMONCELLO - 2017

#### Information

| Clone number              | 4901583              |
|---------------------------|----------------------|
| Gender                    | ferulifolia          |
| Pot type                  | 35 cm Hanging basket |
| Breeder                   | Danziger             |
| Location                  | Plants Kortekruisweg |
| Flowertrial number/ field | 13360 / 615          |
| Starting material         | Cutting              |
| Sticking/sowing week      | 08                   |
| Judging period            | 24 - 34              |
| Lifecycle                 | Commercial           |

#### **Total 2017** Flower quality

| Flower quality        | 4.3 |
|-----------------------|-----|
| Leaf quality          | 4.5 |
| Mildew tolerance      | 3.7 |
| Floriferousness (40%) | 4.3 |
| Plant judgement (60%) | 4.0 |

## Total scores20174.1Average4.1

Judgement scale: 1=poor, 2=moderate, 3=average, 4=good, 5=excellent

Week 23

Week 27

Week 30