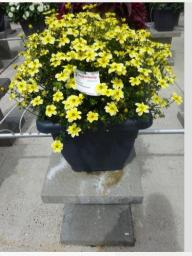

## BIDENS DORADO BIG YELLOW - 2020

#### Information

| Clone number              | 4901546              |
|---------------------------|----------------------|
| Gender                    | ferulifolia          |
| Pot type                  | 40 cm pot            |
| Breeder                   | Danziger             |
| Location                  | Plants Kortekruisweg |
| Flowertrial number/ field | 15790 / 277          |
| Starting material         | Cutting              |
| Sticking/sowing week      |                      |
| Judging period            | 24 - 33              |
| Lifecycle                 | Commercial           |