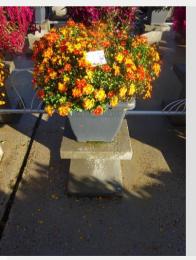

## BIDENS DORADO LEMONCELLO - 2020

#### Information

| Clone number              | 4901583              |
|---------------------------|----------------------|
| Gender                    | ferulifolia          |
| Pot type                  | 40 cm pot            |
| Breeder                   | Danziger             |
| Location                  | Plants Kortekruisweg |
| Flowertrial number/ field | 15790 / 278          |
| Starting material         | Cutting              |
| Sticking/sowing week      |                      |
| Judging period            | 24 - 33              |
| Lifecycle                 | Commercial           |