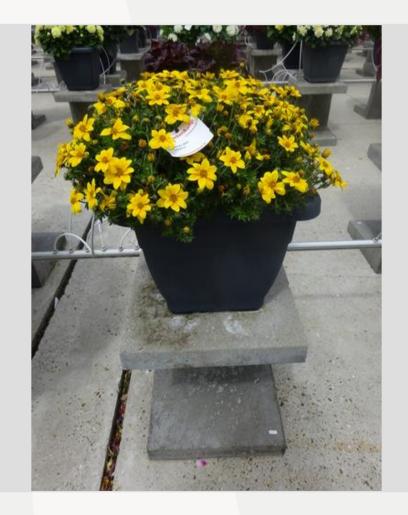

## BIDENS DORADO BIG YELLOW - 2020

#### Information

| Clone number              | 4901546              |
|---------------------------|----------------------|
| Gender                    | ferulifolia          |
| Pot type                  | 40 cm pot            |
| Breeder                   | Danziger             |
| Location                  | Plants Kortekruisweg |
| Flowertrial number/ field | 15790 / 277          |
| Starting material         | Cutting              |
| Sticking/sowing week      |                      |
| Judging period            | 24 - 33              |
| Lifecycle                 | Commercial           |