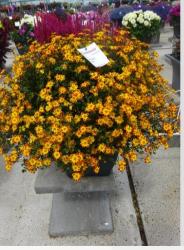

## BIDENS DORADO RED YELLOW - 2020

#### Information

| Clone number              | 4902111              |
|---------------------------|----------------------|
| Gender                    | ferulifolia          |
| Pot type                  | 40 cm pot            |
| Breeder                   | Danziger             |
| Location                  | Plants Kortekruisweg |
| Flowertrial number/ field | 15790 / 281          |
| Starting material         | Cutting              |
| Sticking/sowing week      |                      |
| Judging period            | 24 - 33              |
| Lifecycle                 | Pre-commercial       |

#### Total 2020 Flower quality Leaf quality Mildew tolerance

Floriferousness (40%)

Plant judgement (60%)

| Total scores |     |
|--------------|-----|
| 2020         | 5.0 |
| 2018         | 4.6 |
| Average      | 4.8 |

Judgement scale: 1=poor, 2=moderate, 3=average, 4=good, 5=excellent

4.8

5.0

5.0

5.0

5.0

Week 24

Week 27