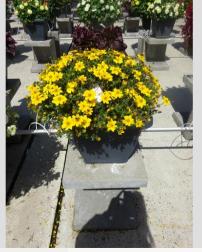

## BIDENS DORADO GOLDEN EMPIRE - 2020

#### Information

| Clone number              | 4901551              |
|---------------------------|----------------------|
| Gender                    | ferulifolia          |
| Pot type                  | 40 cm pot            |
| Breeder                   | Danziger             |
| Location                  | Plants Kortekruisweg |
| Flowertrial number/ field | 15790 / 279          |
| Starting material         | Cutting              |
| Sticking/sowing week      |                      |
| Judging period            | 24 - 33              |
| Lifecycle                 | Commercial           |