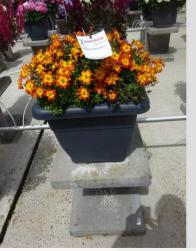

## BIDENS DORADO BIG YELLOW - 2020

#### Information

| Clone number              | 4901546              |
|---------------------------|----------------------|
| Gender                    | ferulifolia          |
| Pot type                  | 40 cm pot            |
| Breeder                   | Danziger             |
| Location                  | Plants Kortekruisweg |
| Flowertrial number/ field | 15790 / 277          |
| Starting material         | Cutting              |
| Sticking/sowing week      |                      |
| Judging period            | 24 - 33              |
| Lifecycle                 | Commercial           |